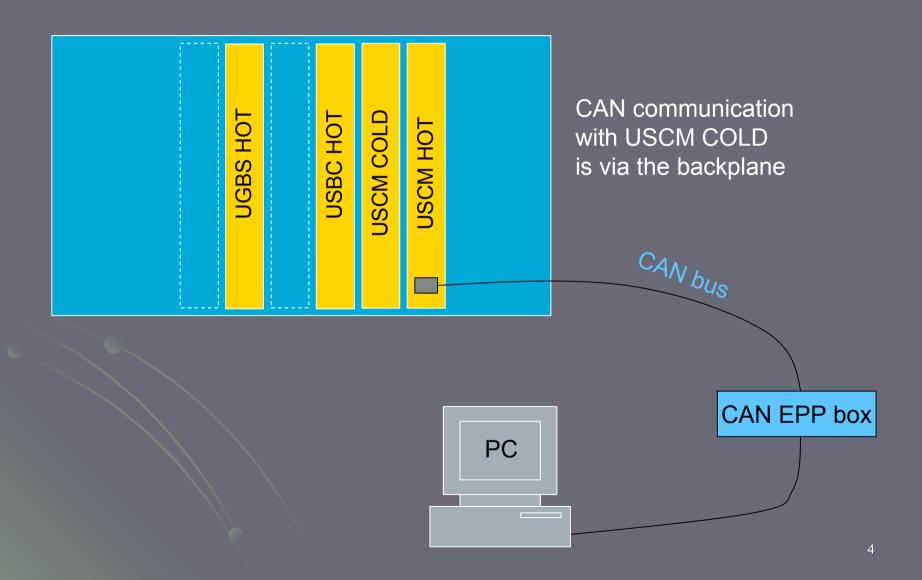

## **HOT & COLD test**

### **HOT & COLD test**

- NO CONFLICT OBSERVED!
  - Control software could address correctly both USCMs
  - All operations on box S and box C valves and sensors worked correctly from both USCMs
  - To do:
    - Test serial ports
    - Read out Dallas